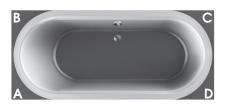

## Important!

The positioning of drain-overflow in bathtubs is as follows:

drain-overflow in bathtub **VARIO** is located symmetrically between corners **C-D** drain-overflow in bathtub **VARIO LONG** is located symmetrically between corners **C-D** drain-overflow in bathtub **VARIO GRANDE** is located symmetrically between corners **B-C** only corners **A** and **D** are available for rounding in bathtub **VERSO** 