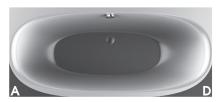

## Important!

The positioning of drain-overflow in bathtubs is as follows:

drain-overflow in bathtub **VARIO** is located symmetrically between corners **C-D** drain-overflow in bathtub **VARIO LONG** is located symmetrically between corners **C-D** drain-overflow in bathtub **VARIO GRANDE** is located symmetrically between corners **B-C** only corners **A** and **D** are available for rounding in bathtub **VERSO** 