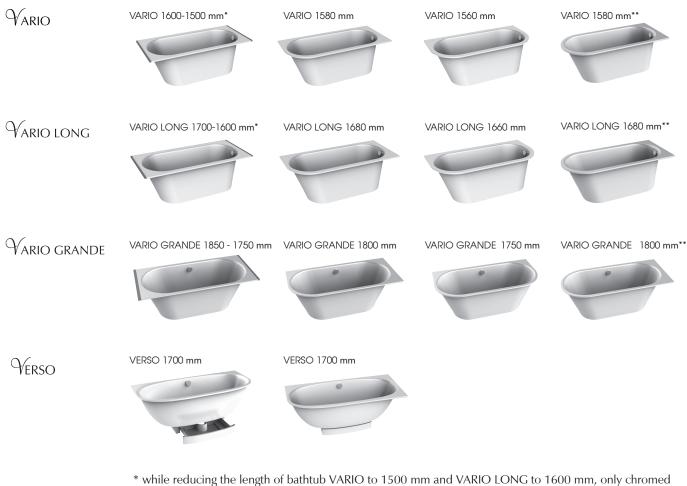

## Lengths of bathtubs with rounded corners

- \* while reducing the length of bathtub VARIO to 1500 mm and VARIO LONG to 1600 mm, only ch metal drain-overflow is available
- \*\* the length of bathtub can be diminished for additionally 50 mm