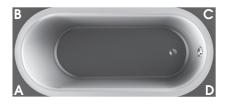

## Important!

The positioning of drain-overflow in bathtubs is as follows:

drain-overflow in bathtub **VARIO** is located symmetrically between corners **C-D** drain-overflow in bathtub **VARIO LONG** is located symmetrically between corners **C-D** drain-overflow in bathtub **VARIO GRANDE** is located symmetrically between corners **B-C** only corners **A** and **D** are available for rounding in bathtub **VERSO** 